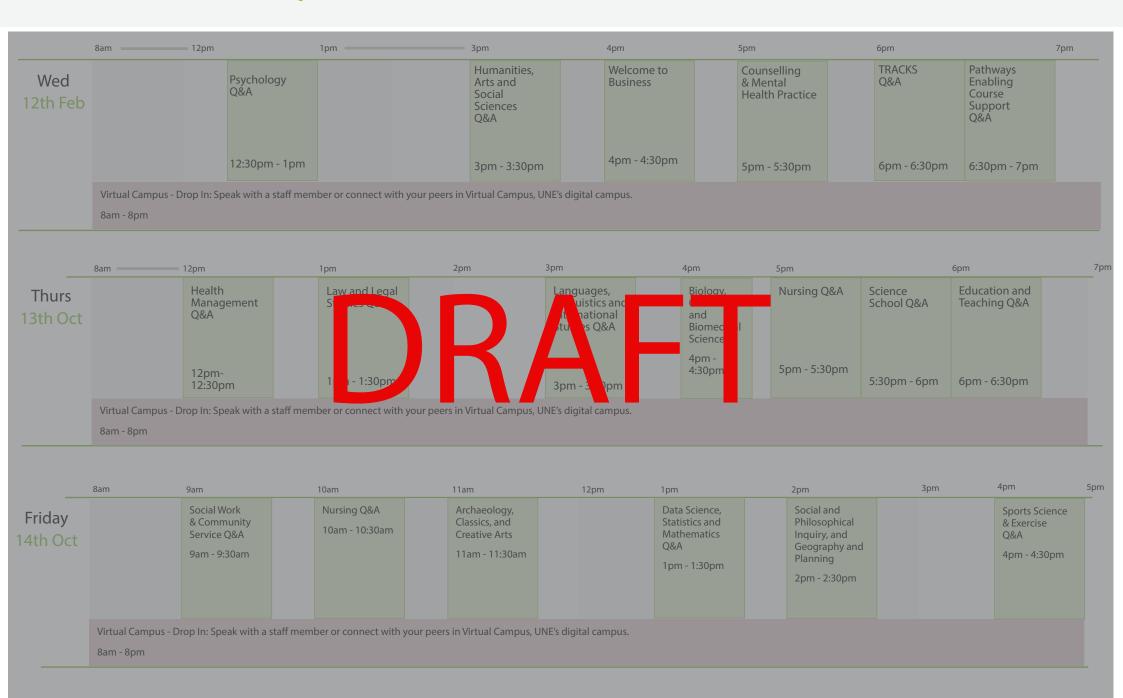

### Live Information and Q&A Sessions

Sessions are located within UNE101 under "Digital O-Week" and sessions are hosted live.