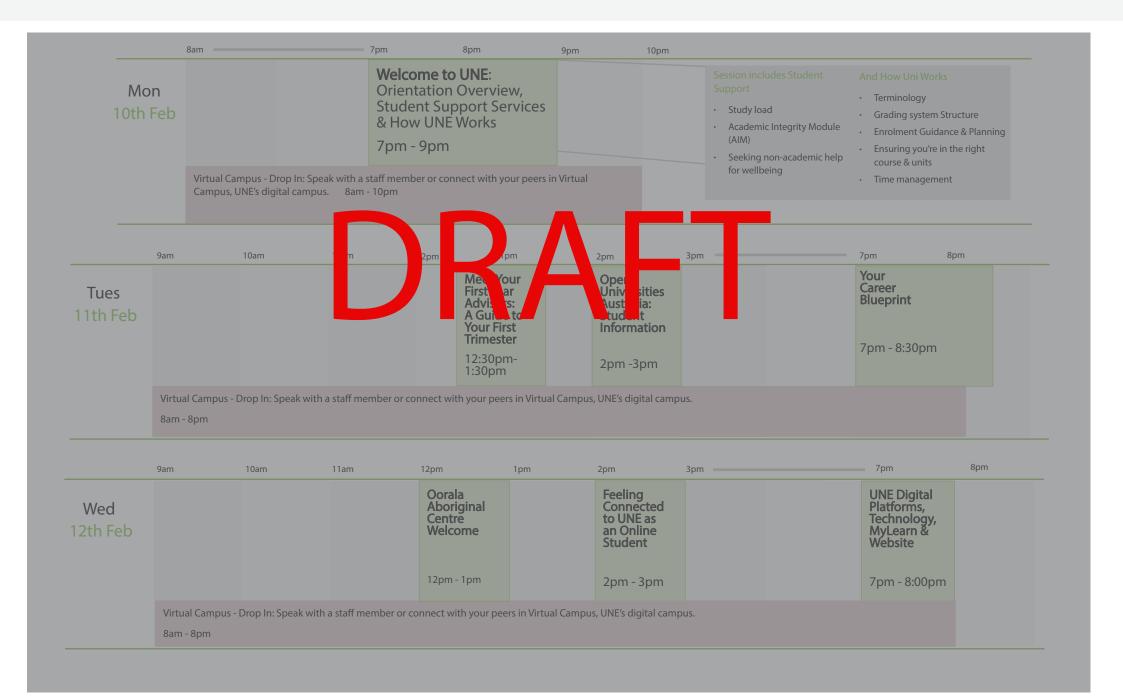

### Live Information and Q&A Sessions

Sessions are located within UNE101 under "Digital O-Week" and sessions are hosted live.