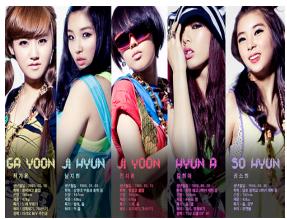

#### Girl's generation

Sistar

4 minutes

| K-pops                          |                                                    |                                             |
|---------------------------------|----------------------------------------------------|---------------------------------------------|
| Fantastic Baby by Big B<br>ang  | Gentleman by Psy                                   | Gone not around any l<br>onger by Sistar 19 |
| I expect by Girl's Day          | Gee by Girl's Generati<br>on                       | l got a boy by Girl's Ge<br>neration        |
| Nobody by Wonder Gi<br>rls      | Bad girl by Lee hyo ree                            | Bad girl Good girl by M<br>iss A            |
| I always think of you by 2 P.M. | Can't <u>never</u> let you go i<br>f I die by 2A.M | Hyde by Vixx                                |