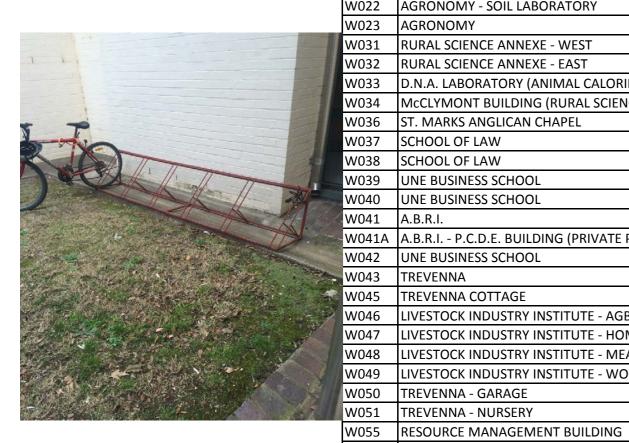

| W         |







W056 TREVENNA - BARN W059 SHEARING SHED

W060 TREVENNA - GARDENER'S HUT

W065 GREENHOUSE COMPLEX - POTTING SHED

W066 GREENHOUSE COMPLEX - GREENHOUSE NO. 1 W067 GREENHOUSE COMPLEX - GREENHOUSE NO. 2

| ſ               | S014         | THE MOSQUE                                                                                         |