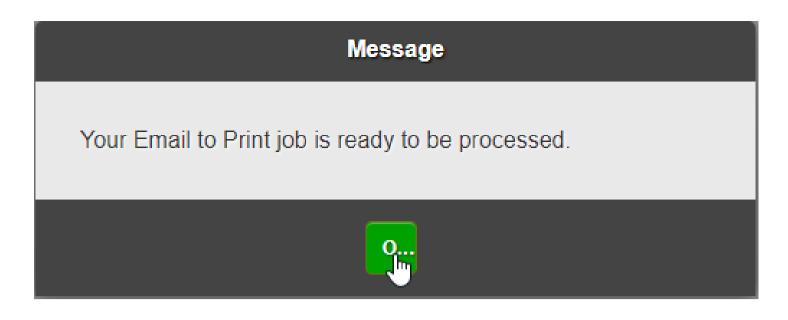

Confirm print job submission by clicking the link in the confirmation email from no-reply@une.edu.au and press [Ok] on the following two confirmation dialogue boxes

\* The link to confirm your email print job will expire in 24 hours.

The following documents were received: executive\_summary.pdf