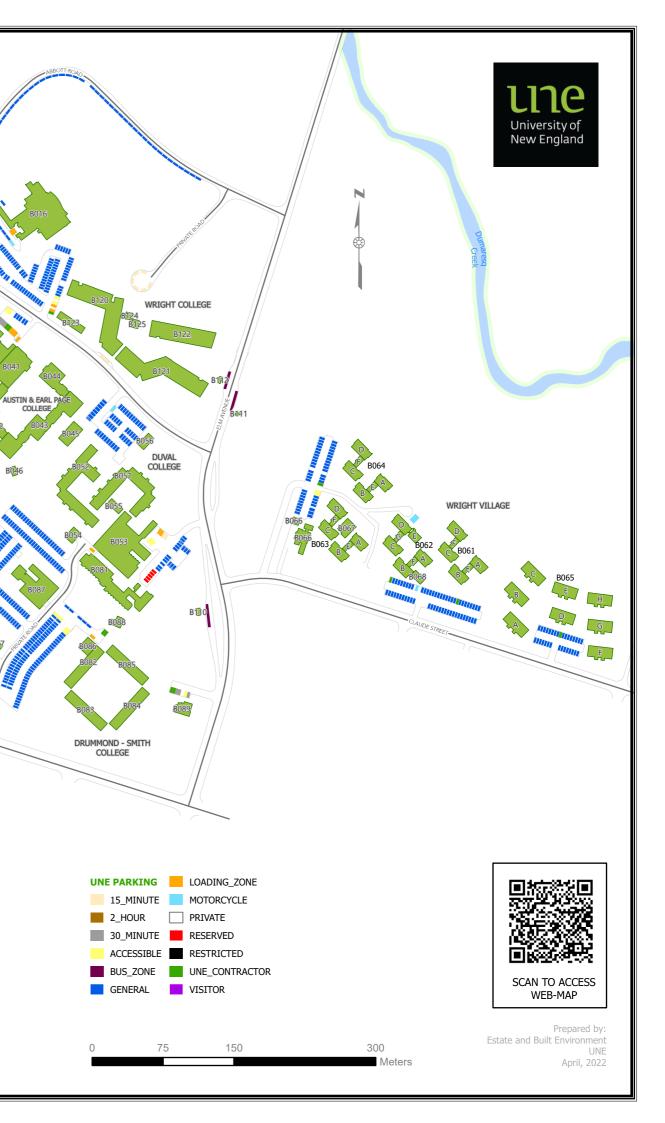

B016 WRIGHT CENTRE B023 OLD ROBB COLLEGE - DINING HALL B025 OLD ROBB COLLEGE - MASTERS RESIDENCE B031 **ROBB COLLEGE - ADMINISTRATION & DINING HALL** B032 ROBB COLLEGE - BLOCK 1A B033 ROBB COLLEGE - BLOCK 2B B034 ROBB COLLEGE - BLOCK 3C B035 ROBB COLLEGE - BLOCK 4D B036 EARLE PAGE COLLEGE - MASTER'S RESIDENCE B037 SPORTS PAVILLION - BELLEVUE OVAL B038 STAIRWAY (B033 & B034) AUSTIN & EARL PAGE COLLEGES - ADMINISTRATION & DINING HALL B041 AUSTIN & EARL PAGE COLLEGES - BLOCKS 1, A, 2 B042 B043 AUSTIN & EARL PAGE COLLEGES - BLOCKS B, 3 B044 AUSTIN & EARL PAGE COLLEGES - BLOCKS C, 4, D, 5 B045 BICYCLE SHED (AUSTIN & EARL PAGE COLLEGES) B046 BBQ HUT (AUSTIN & EARL PAGE COLLEGES) B047 OFFICE ROOM (AUSTIN & EARL PAGE COLLEGES) B048 BIN STORAGE (AUSTIN & EARL PAGE COLLEGES) GARAGE (AUSTIN & EARL PAGE COLLEGES) B049 B051 DUVAL COLLEGE - BLOCKS A-F B052 DUVAL COLLEGE - BLOCKS G-L B053 DUVAL COLLEGE - DINING HALL & KITCHEN B054 GARAGE (DUVAL COLLEGE) B055 COMMON ROOM & KITCHEN (DUVAL COLLEGE) B056 BICYCLE SHED (DUVAL COLLEGE) B070 ST. ALBERTS COLLEGE - ADMINISTRATION BLOCK B071 ST. ALBERTS COLLEGE - BLOCK A B072 ST. ALBERTS COLLEGE - BLOCK B B073 ST. ALBERTS COLLEGE - BLOCK C B074 ST. ALBERTS COLLEGE - BLOCK D B075 ST. ALBERTS COLLEGE - BLOCK E B076 PLANT ROOM / WORKSHOP (ST. ALBERTS COLLEGE) B077 STORAGE (ST. ALBERTS COLLEGE) B078 BBQ HUT (ST. ALBERTS COLLEGE) B081 DRUMMOND - SMITH COLLEGE - OFFICE & DINING HALL B082 DRUMMOND - SMITH COLLEGE - BLOCK 1A B083 DRUMMOND - SMITH COLLEGE - BLOCK 2B B084 DRUMMOND - SMITH COLLEGE - BLOCK 3C B085 DRUMMOND - SMITH COLLEGE - BLOCK 4D B086 STORAGE (DRUMMOND & SMITH COLLEGE) B087 BELLEVUE BOILER HOUSE B061A B088 BBQ HUT (DRUMMOND & SMITH COLLEGE) B061B B089 CAMPUS SAFETY CENTRE B061C B092 RESIDENTIAL ADMINISTRATION B061D B093 BICYCLE SHED & GARAGE (EARLE PAGE COLLEGE) B061E B094 SHED (EARLE PAGE COLLEGE) B061F B095 STORAGE (EARLE PAGE COLLEGE) B062A B096 GARDEN SHED (EARLE PAGE COLLEGE) B062B B110 UNE DIRECTORY BOARD B062C B111 BUS\_SHELTER - ELM AVE EAST B062D B112 BUS\_SHELTER - ELM AVE WEST B062E B113 BELLEVUE OVAL RUGBY GRANDSTAND B062F B114 TOILET (BELLEVUE OVAL RUGBY) B062G B120 WRIGHT COLLEGE - BLOCK A B063A B121 WRIGHT COLLEGE - BLOCK B B063B B122 WRIGHT COLLEGE - BLOCK C B063C B123 WRIGHT COLLEGE - CENTRAL PLANTROOM B063D B124 WRIGHT COLLEGE - HYDRAULIC PLANTROOM B063E B125 BBQ HUT (WRIGHT COLLEGE) B063F

## B114 **BELLEVUE OVAL** RUGBY FIELD BELLEVUE OVAL WRIGHT VILLAGE

**UNE BELLEVUE CAMPUS** 

B064A

B064B

B064C

B064D

B064E

B064F

B065A

B065B

B065C

B065D

B065E

B065F

B065G

B065H

B066

B066

B067

B068

WRIGHT VILLAGE - BLOCK A - FLATS 1 & 2 WRIGHT VILLAGE - BLOCK B - FLATS 3 & 4 WRIGHT VILLAGE - BLOCK C - FLATS 5 & 6 WRIGHT VILLAGE - BLOCK D - FLATS 7 & 8 LAUNDRY ROOM 1 (WRIGHT VILLAGE) LAUNDRY ROOM 2 (WRIGHT VILLAGE) WRIGHT VILLAGE - BLOCK A - FLATS 9 & 10 WRIGHT VILLAGE - BLOCK B - FLATS 11 & 12 WRIGHT VILLAGE - BLOCK C - FLATS 13 & 14 WRIGHT VILLAGE - BLOCK D - FLAT 16 WRIGHT VILLAGE - BLOCK E - OFFICE LAUNDRY ROOM 3 (WRIGHT VILLAGE) LAUNDRY ROOM 4 (WRIGHT VILLAGE) WRIGHT VILLAGE - BLOCK A - FLATS 17 & 18 WRIGHT VILLAGE - BLOCK A - FLATS 17 & 18 WRIGHT VILLAGE - BLOCK C - FLATS 21 & 22 WRIGHT VILLAGE - BLOCK D - FLATS 23 & LAUNDRY ROOM 5 (WRIGHT VILLAGE) LAUNDRY ROOM 6 (WRIGHT VILLAGE)

WRIGHT VILLAGE - BLOCK A - FLATS 25 & 26 WRIGHT VILLAGE - BLOCK B - FLATS 27 & 28 WRIGHT VILLAGE - BLOCK C - FLATS 29 & 30 WRIGHT VILLAGE - BLOCK D - FLATS 31 & LAUNDRY ROOM 7 (WRIGHT VILLAGE) LAUNDRY ROOM 8 (WRIGHT VILLAGE) WRIGHT VILLAGE - BLOCK A - FLATS 40 & 41 WRIGHT VILLAGE - BLOCK B - FLATS 42 & 43 WRIGHT VILLAGE - BLOCK C - FLATS 44 & 45 WRIGHT VILLAGE - BLOCK D - FLATS 46 & WRIGHT VILLAGE - BLOCK E - FLATS 48 & 49 WRIGHT VILLAGE - BLOCK F - FLATS 50 & 51 WRIGHT VILLAGE - BLOCK G - FLATS 52 & 53 WRIGHT VILLAGE - BLOCK H - FLATS 54 & 55 STUDENT HEALTH CENTRE STUDENT HEALTH CENTRE BBQ & BICYCLE SHED (WRIGHT VILLAGE) STORAGE SHED (WRIGHT VILLAGE)