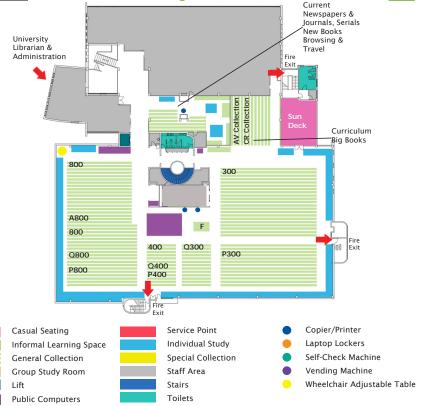

## Level 3

## **Quiet Study & Research**

### ON THIS FLOOR:

### Facilities:

Quiet study areas, public computers, copiers/printers, sun deck, casual seating, wheelchair adjustable desk, toilets.

### General Collection - Books and Journals:

300, Q300, P300, F300 Politics, Econor

Politics, Economics, Law, Public Administration, Social Services and Welfare, Social Work, Education, Commerce, Customs and Folklore, Military Science

400, Q400, P400, F400 Languages, Linguistics 800, O800, P800, F800 Literature

800, Q800, P800, F800 Literature AV000 to AV999 Audiovisual Collection

CR000 to CR999 Curriculum Collection and Big Books

Folios F300, F400, F800

Current Newspapers, New Books, Browsing and Travel, Current Serials P000-P999

Quarto = A4+ size Folio = Large Book Periodical = Journal. Serial