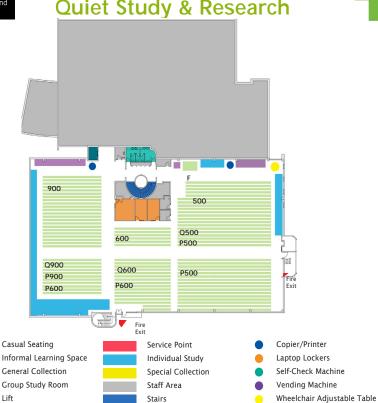

## Level 4

**Quiet Study & Research** 

### ON THIS FLOOR:

**Public Computers** 

Quiet study areas, computers, group study rooms, toilets, wheelchair adjustable table, copier/printer.

Toilets

### General Collection - Books and Journals:

500, Q500, P500, F500 Mathematics, Astronomy, Physics, Chemistry, Earth Sciences, Palaeontology, Biology,

Zoology, Ecology, Genetics, Physiology, Life Sciences

600, O600, P600, F600 Technology, Nursing, Medicine, Engineering, Agriculture, Management, Accounting

900, Q900, P900, F900 Geography, Biography, Ancient and Modern History, Genealogy, Archaeology

Folios F500, F600, F900

> Periodical = Journal, Serial Quarto = A4 + sizeFolio = Large Book