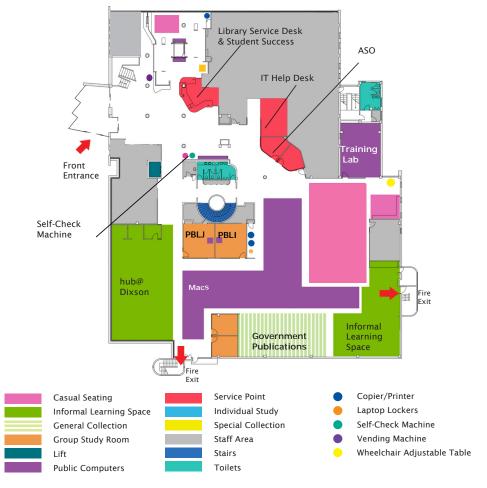

## Level 2 (Entry)

# Learning Commons & Conversational Learning

### ON THIS FLOOR:

### **Facilities**

Library Service Desk, Student Administration Desk, IT Help Office, Academic Skills Office, Informal Learning Space, public computers, express computers, self-check machine, laptop lockers, copiers/printers, scanner, casual seating, wheelchair adjustable desk, group study rooms, vending machines, (PBL) problem based learning rooms, training lab, first aid room, toilets.

### Collection

Government Documents, Open Reserve Room, Medical Reserve Room.