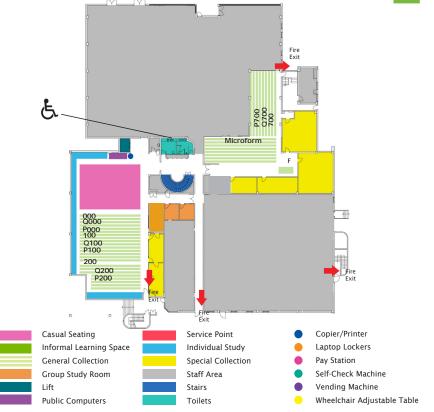

## Level 1

## **Conversational Learning**

### ON THIS FLOOR:

### Facilities:

Quiet study areas, computers, group study rooms, toilet with wheelchair access, male toilet and printers.

### General Collection - Books and Journals:

000, Q000, P000, F000 Computing, News Media, General Works 100, Q100, P100, F100 Philosophy, Psychology, Ethics, Logic 200, Q200, P200, F200 Religion, Theology, Church History, 700, Q700, P700, F700 Architecture, Fine Arts, Graphic Arts, Music, Sport, Performing Arts, Urban Planning

Folios F000-F100, F200, F700

Microform

Quarto = A4+ size Folio = Large Book Periodical = Journal, Serial