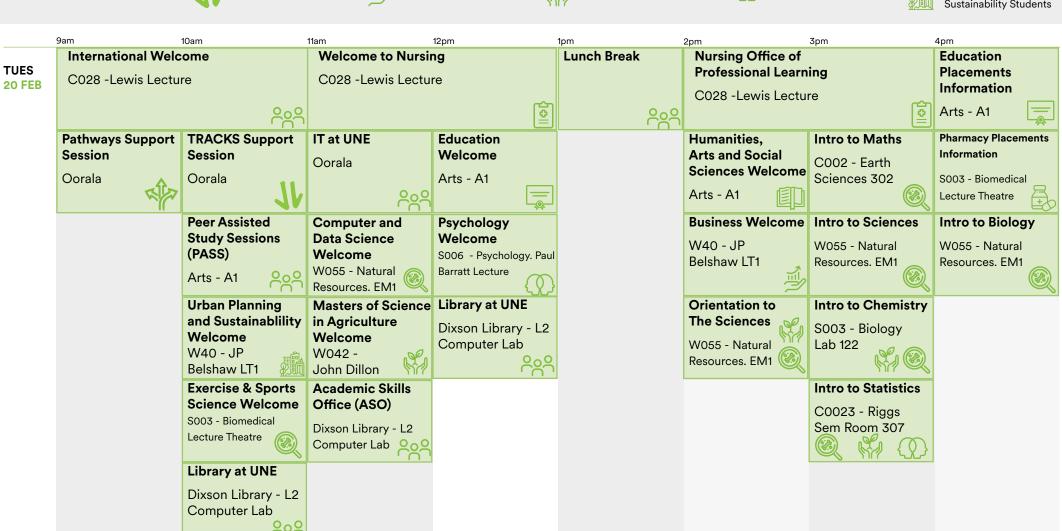

## Orientation Welcome Sessions Day 1 - Tues 20th

Sessions are located at the destinations provided, but will also be available online via UNE101.

#### Which sessions should I be in?

We've listed this helpful key, however if you're unsure you can always reach out to us in UNE101.

Pathways Students

TRACKS students

Pharmacy

**Arts Students** 

**Business Students** 

Counselling Students

**Education Students** 

**Environmental Students** 

**Health Students** 

Science Students

Psychology Students

Social Work Students

**Urban Planning &** Sustainability Students