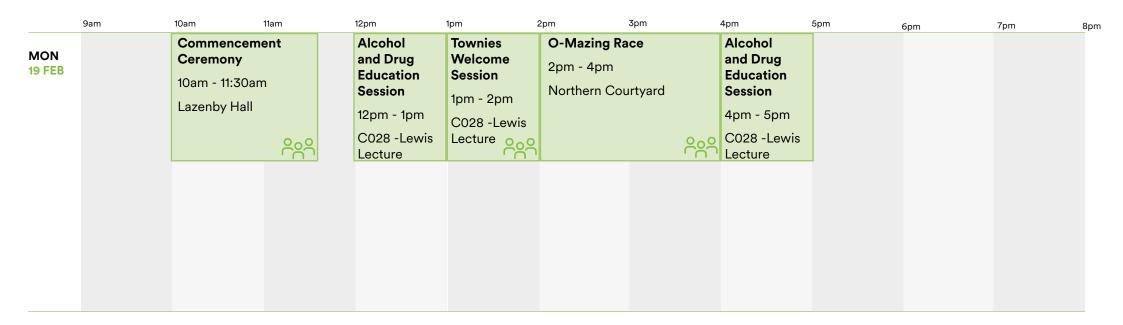

### **Commencement Ceremony**

Feb 19 - 10am - 11:30am

Kickstart your university journey with our Commencement Ceremony, a key event of Orientation Week. This ceremony welcomes you into our vibrant community, offering insights into campus life and future opportunities. Hear inspiring words from university leaders, setting the tone for your academic and personal growth. Join this celebration of new beginnings and prepare to embark on an exciting chapter of your life. Don't miss this pivotal moment!