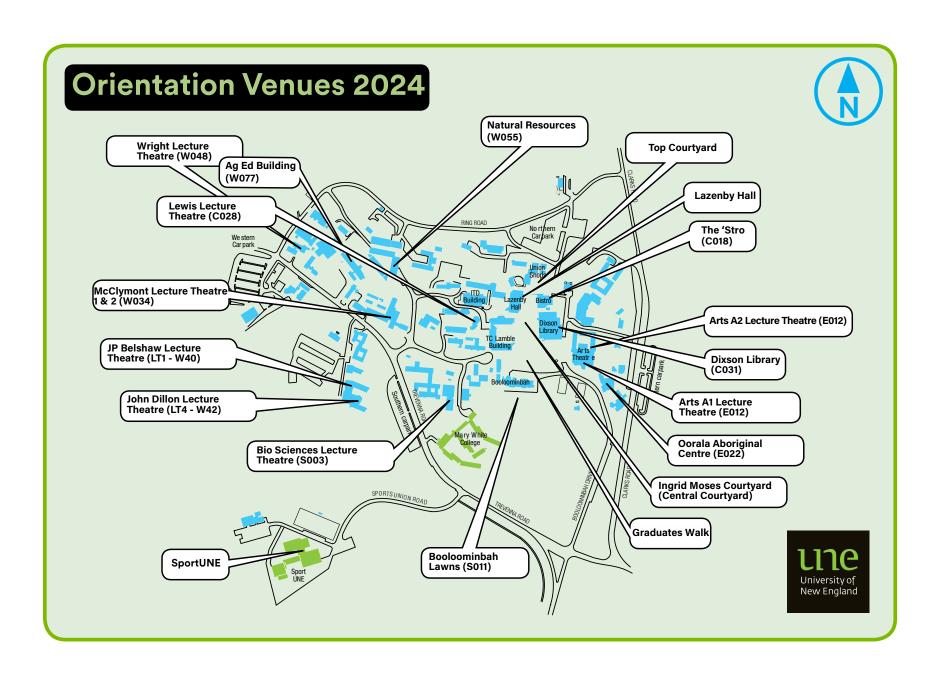

#### Scan QR Code

Access all the links in one place by scanning this QR code.

Sessions are located at the destinations provided, but will also be available online via UNE101