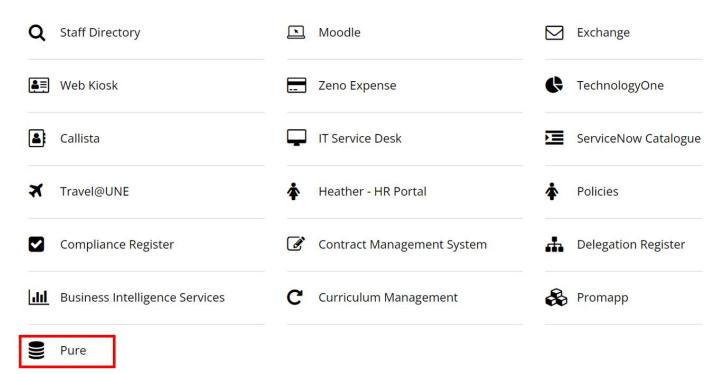

## Accessing Pure Quick Reference Guide

1. You can access Pure via the **UNE Staff Hub page**.

- 2. Scroll down the Staff applications section.
- 3. Click on Pure.

### Staff applications