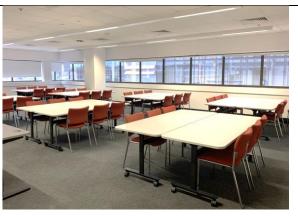

Room 1 or 6

Level 4, 100 George St

- Screen
- Laptop connection (HDMI)
- Whiteboard

**Tables & Chairs** - chairs and desks. Capacity = 48 or 72 (operable wall)